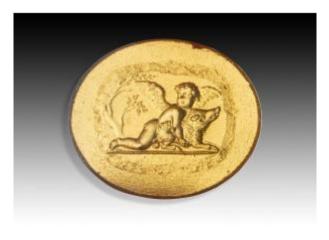

Cupid With Boar. Glass. 19th Century.

## Description

Cupid with boar. Glass. 19th century. Glass cameo representing a cherub or cupid accompanied by a boar, modeled on an amethyst from the Thomas Dundass collection. Thomas Dundass collection, reproduced in an engraving by Thomas Worlidge (One Hundred and Eight Engravings from Antique Gems, 1863, James Vallentin). -