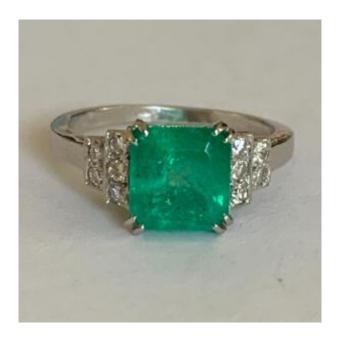

## 3404- 2.50 Ct Emerald And Diamond White Gold Ring

2 700 EUR

Period : 20th century Condition : Parfait état

Material : Gold

## Description

Ring in white gold (18k) decorated with an emerald of approximately 2.50 ct (8 x 8 mm) supported on each side by 5 diamonds in tiers.

Gross weight: 3.70 g.

Size: 58

Possibility of resizing, contact us.