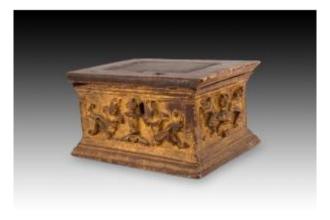

Chest. Carved Wood, Metal. Spanish School, 16th Century.

## Description

Chest. Carved wood, metal. Spanish school, 16th century.

Rectangular box with flat lid decorated on the outside with a series of figurative reliefs arranged symmetrically, with a theme and lines clearly influenced by the Renaissance (framed and enhanced with smooth moldings, on each side two grotesques face each other or return the ball, with a candlestick or a central motif as an axis). -Dimensions: 19.5x14x11 cm