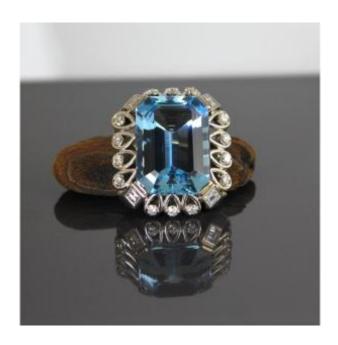

## Gold Brooch With Aquamarine (+/- 18 Ct- 20 X 14 Mm) And Diamonds (+/- 0.70 Ct)

## Description

Brooch in 585 thousandth white gold - shell hallmark It is composed of a beautiful rectangular Aguamarine with cut sides estimated at +/- 18 carat (20.50 mm x 14.71 mm), beautiful color and no inclusions. It is surrounded by brilliant-cut diamonds and radian of one point +/- 0.70 ct - G / H-VS. Pump system for closing. Gross weight: 17.50 g Dimensions of the brooch: 2.8 cm x 2.5 cm Possibility of adding a bail on the back to wear it as a pendant. Free and secure shipping in Metropolitan France - invoice - certificate of authenticity Auresco specializes in the purchase and sale of second-hand jewelry from the 19th century to the present day. Graduated in jewelry-gemology and passionate about gems, I offer you jewelry that has been fully verified in the workshop. Do not hesitate to contact me for