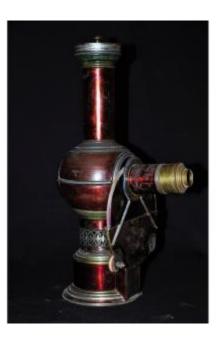

## 19th Century Magic Lantern With Glass Projection Discs

## Description

This magnificent 19th-century magic lantern is an authentic optical projection instrument used to entertain and educate. Its wooden and brass casing contains a mechanism for illuminating and projecting images painted on glass. Supplied with several illustrated glass discs, it allows you to view different scenes and stories by scrolling through the images. A testament to the rise of image projection before cinema, this historic piece is a true gem of scientific and artistic heritage.