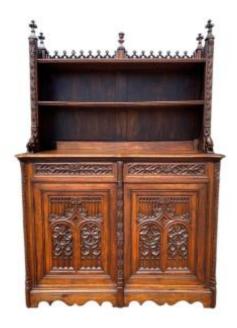

## Gothic Style Walnut Sideboard/dressboard

1 700 EUR

Period: 19th century Condition: Bon état Material: Wallnut

Width: 1m44
Height: 2m04
Depth: 49cm

## Description

Gothic style walnut sideboard richly carved. Upper part composed of a plate holder and lower part composed of 2 drawers and 2 doors with shelf inside. This piece of furniture is in good condition and dates from the 19th century.DimensionsHeight 2m04Width 1m44Depth 49cm