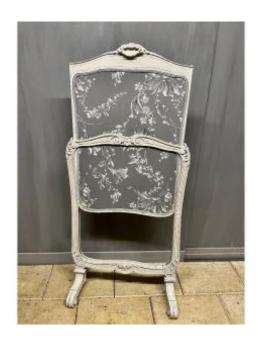

## Louis XV Fireplace Screen Stamped Grohé Paris Spark Fire Screen Valet

450 EUR

Period: 19th century

Condition: Très bon état

Material: Painted wood

Width: 66 Height: 110

## Description

Beautiful white patinated wooden spark guard stamped Grohé Paris (Guillaume GROHE 1808-1885). In very good condition, it has a zipper from bottom to top, it is beautiful on both sides. The gray fabric in the center is recent. Its dimensions in cm: 66 wide x 110 high This item is also visible in my store in Belz, in Morbihan in southern Brittany where you can, if you wish, collect it. For the price of delivery, other photos or information, do not hesitate to contact me by email or by phone (simple and fast) at: 06 50 08 97 17