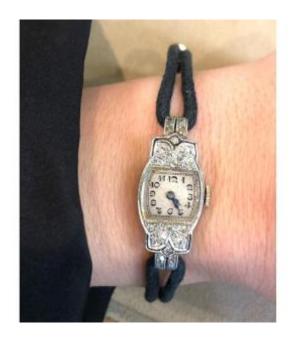

## Description

Platinum 850? Diamonds Watch 1925 10.80 grs Case: Adorned with engraved details and diamonds that add a precious touch (length: 3 cm / width: 1.5 cm) Dial: Cream-colored patina with time, with black Arabic numerals and thin blue hands for optimal readability Bracelet: In braided black cord, with fasteners, for a comfortable fit and a delicate style Movement: Mechanical with manual winding Bracelet length: 17.5 cm Ref: A32103 The price includes the cost of transport and insurance by colissimo. International buyers please ask us