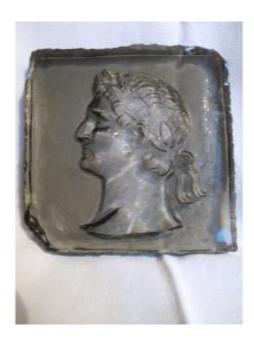

## Profile Of Emperor XX

## Description

Profile of Emperor inserted in a block of smoked crystal. The profile is hollow when the profile is turned to the right. Work from the 1930s-1940s. I take into account in the price the 2 accidents: chip on the left side which does not reach the profile, and 2 other small chips in the upper part. Shipping costs to France by Colissimo with tracking: 25 euros

## 98 EUR

Period : 20th century Condition : Etat d'usage Material : Crystal Length : 13 cm Width : 13 cm