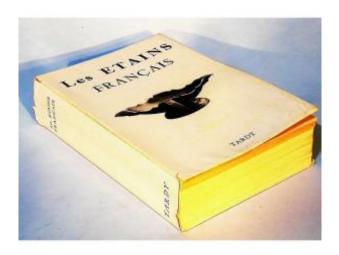

## Documentation - "french Pewters" By Tardy

95 EUR

Signature : TARDY

Period: 20th century

Condition: Etat d'usage

Material: Paper