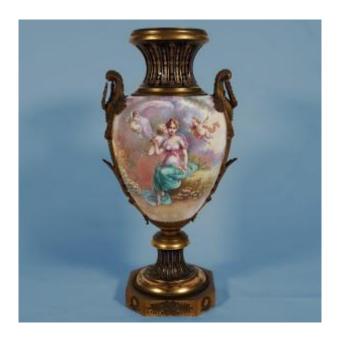

## A French Large Vase In The Sèvres Style. Painted Signed R. Rom. Late 19th Century

3 000 EUR

Period: 19th century

Condition: Quelques manques

Material: Porcelain

Width: 39 Height: 81

Depth: 33

## Description

DescriptionA French large vase in the Sèvres style, gilt-bronze mounted. Painted signed R. Rom. Late 19th century.Porcelain and gilt bronze. Decoration with galant scenes and landscapes. Signature: R. Rom.DimensionsHxLxD 31,89in x 15,35in x 12,99inProveniencePrivate collectionConditionImperfections and defects. Damage on the base. Restorations.