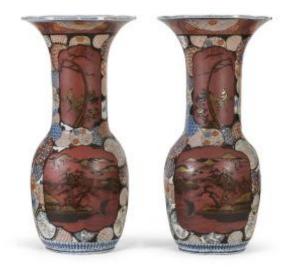

## Pair Of Large Porcelain Vases With Polychrome Enamels

3 800 EUR

Period: 19th century Condition: Bon état Material: Porcelain

Diameter: 32 Height: 78

## Description

Elegant pair of large porcelain vases with polychrome enamels, exemplary, adorned with decorative sections depicting landscapes and birds. Floral and plant compositions with geometric definition complete the rich design.

Japan - First half of the 19th century

Small chips and lacquer losses.

Measurements diam. cm. 32 x h. cm. 78

Dealer

Iermano Sverisart

Antiques

Tel: +390817643824

Mobile: +393337146761