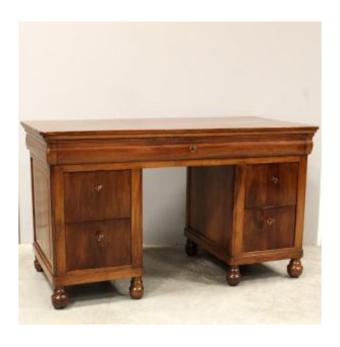

## Antique Louis Philippe Table Writing Desk In Walnut - Italy 19th

2 800 EUR

Period: 19th century

Condition : Restauré par notre atelier

Material: Wallnut

## Description

Louis Philippe table writing Desk In solid walnut Period first half of the 19th century - Louis Philippe Origin Italy - Lombardia region

Dimension: width  $141~\mathrm{cm}$  , depth  $67~\mathrm{cm}$  , height

81 cm

It's already restored by our workshop (see photos) On the real conditions of the object, evaluate the photos because they are priority value and not contestable.

A certificate of authenticity will be delivered to you.