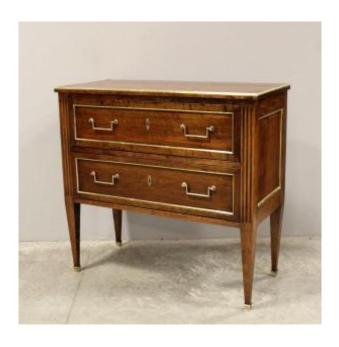

## Antique Directoire Chest Of Drawers Commode In Mahogany - 19th

1 700 EUR

Period: 19th century

Condition : Restauré par notre atelier

Material: Mahogany

## Description

Small Directoire chest of drawers In mahogany Period early 19th century - Directoire

Dimension: width  $87~\mathrm{cm}$  , depth  $40~\mathrm{cm}$  , height  $81.5~\mathrm{cm}$ 

It's already restored by our workshop (see photos).

On the real conditions of the object, evaluate the photos because they are priority value and not contestable.

A certificate of authenticity will be delivered to you.

We are always at your disposal for any other information, you do not hesitate to contact us.