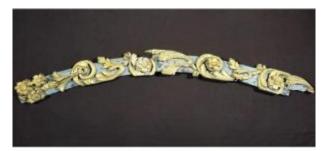

## Description

Gilded Wood - Large Carved and Gilded Woodwork Element on an Original Blue Painted Background. Curved in Shape. Decorated with a Frieze of Leafy Scrolls, Scrolls and Flowers. Woodwork Element, Probably from a Large Louis XV Period Mirror. Dimensions: L 127.5 x H 11 x D 4