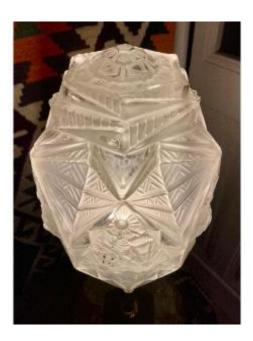

## Description

Very beautiful lamp in molded and pressed glass. Wrought iron base. Marble base. The whole is in perfect condition. All the electricity has been redone. Probably Jean Gauthier. Typical Art Deco, 1930s. Globe with floral and geometric patterns. We find in the geometric triangle patterns the spirit of the New York skyscraper of the 1920s - 1930s which earned these globes the name Skyscraper. Height of the object: 70 cm Globe height: 30 cm Globe diameter: 22 cm Base diameter 30 cm Base height: 3 cm In perfect condition Laurent Beauty of Kilims

## 580 EUR

Period : 20th century Condition : Très bon état Material : Glass Diameter : 22 cm Height : 70 cm