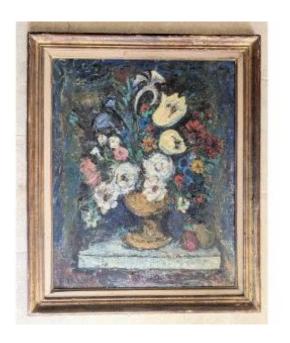

## Still Life With Bouquet, Framed. Jean-claude Imbert (1919-1993)

## Description

Still life with bouquet, framed, attributed to Jean-Claude Imbert (1919 - 1993) studio label on the back. Imposing oil on hardboard, 1950s. Painting with knife and brush, work on the material, impasto and thickness of the pictorial layer. Condition: some missing parts, frame with some flaking. Dimensions: 97 X 80 cm