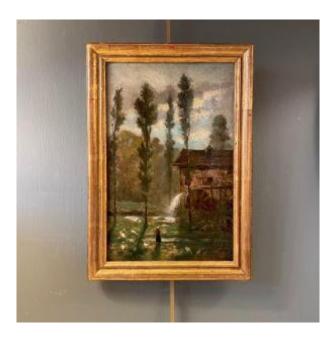

## Animated Landscape 19th Century, The Mill

## Description

Animated landscape with a water mill, a character and geese.

Oil on panel late 19th century signed lower right. Frame gilded with old gold leaf.

Dimensions with the frame : 27 cm x 19 cm Dimensions without the frame : 24 cm x 16 cm