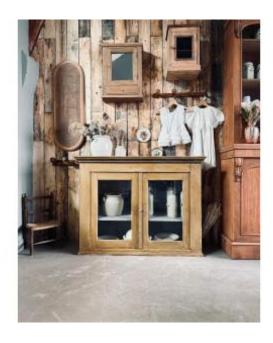

## Description

Antique display case in patinated wood, to place on the floor or to hang.

Its original patina gives this display case a crazy charm. On the outside, it is patinated in beige-ocher tones. On the inside, the tones are in gray-blue.

The top is made of raw wood (pine), also patinated by time.

The windows are original. The doors close properly but the lock is no longer functional.

This antique display case has a shelf, which can be placed at two different heights.