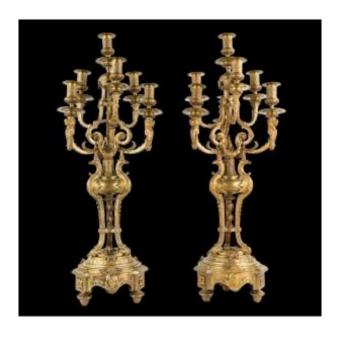

### Description

Pair of large bronze "Mythological Beasts" candelabra 19th century.

Large heavy candelabra with 7 candlesticks decorated with mythological beasts, lion heads, wreaths and bronze ornaments.

In good condition, only 1 of the 2 upper candlesticks is slightly bent/loose and one wreath ornament is missing.

Dimensions:

Height: 78 cm Width: 28 cm Depth: 28 cm

Beautiful candelabra dating from around