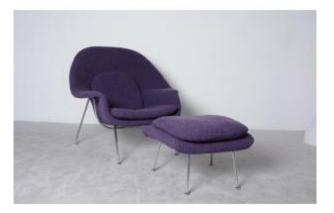

## "womb Chair" Armchair And Its Ottoman Designed By Eero Saarinen Produced By Knoll

## Description

Womb chair and ottoman designed by Eero Saarinen by Knoll in the 1960s. Fiberglass shell covered with foam and a purple wool fabric, very comfortable. The chair is in very good condition, as is its ottoman. Dimensions: Width 97 cm Backrest height 90 cm Seat height 39 m Depth 80 cm Ottoman 46 cm x 71 cm X height 37 cm