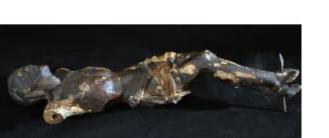

## 17th Century Wooden Christ With Traces Of Polychromy

600 EUR

Period : 17th century Condition : En l'etat Material : Solid wood Length : 38 cm

## Description

Ancient 17th-century sculpture depicting the crucified Christ. The piece retains traces of its original polychromy, attesting to its authenticity.The drapery and proportions showcase the craftsmanship of the period. The passage of time has given this piece a unique character.A historic collectible, ideal for enthusiasts of sacred art.