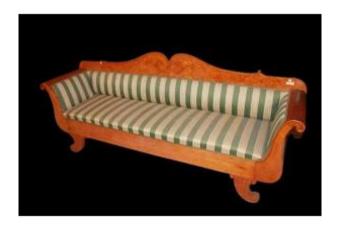

## Sofa Boat From Northern Europe From The First Half Of The 1800s, Biedermeier Style, In Birch

## Description

Sofa boat from Northern Europe from the first half of the 1800s, Biedermeier style, in birch wood. It features carving motifs on the backrest and legs, with white and green striped fabric.

Origin: Northern Europe Period: first half of the 1800s

Style: Biedermeier

Dimensions: 233x58x94h cm

Dealer