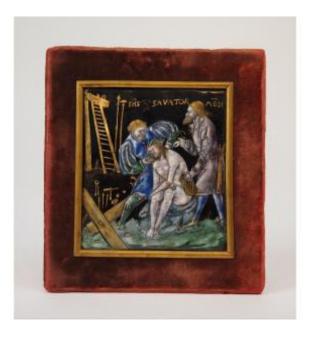

## Description

An enamel plaque depicting Christ on cold stone with two guardians and tools of suffering, with the inscription 'IHs Salvator Modi', France Mid 16th century. Dimensions: 10 x 8.8 cm. Provenance: Dutch private collection