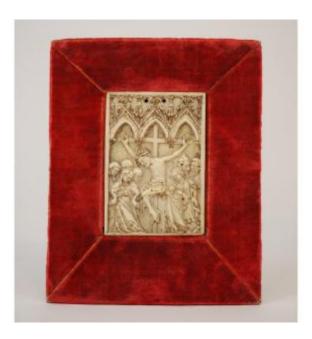

## Description

Partially gilded ivory tablet depicting the crucified Christ surrounded by seven figures. France, 14th century. Dimensions: 9.5 x 6.7 cm. Provenance: Dutch private collection \* With CITES certificate for commercial activities within the EU