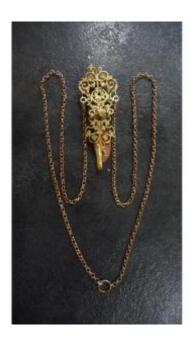

## Antique Chatelaine Decorated With Flowers And Foliage, In Pomponne With Its Chain. Start 19 ème

160 EUR

Period : 19th century Condition : Parfait état

Material : Metal

Width: 3 cm

Height: 8 cm sans la chaine

## Description

Very pretty old chatelaine decorated with flowers and foliage, in Pomponne with its chain, allowing to hang on the belt or around the neck, a watch, a pair of scissors or various small utility objects in the 19th century.