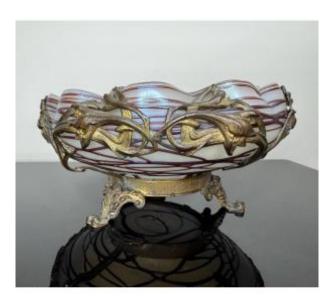

## Iridescent Glass Cup Brass Loetz Pallme-könig Bohemia Austria Art Nouveau 19th

## Description

Polylobed cup in iridescent glass, most certainly the work of the Loetz or Pallme-König Manufacture, gilded brass frame with foliage decoration, from Bohemia Austria, Art Nouveau period, late 19th-early 20th centuries. This cup is in good general condition and is of good quality. It is not signed.