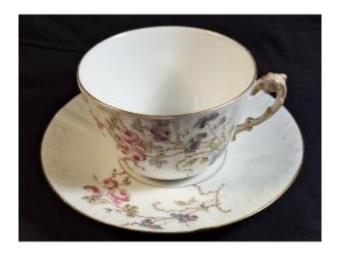

## Tea Or Chocolate Cup And Saucer In Limoges Porcelain, Maison Laviolette 1896

130 EUR

Period: 19th century

Condition: Très bon état

## Description

Large tea or chocolate cup with its saucer in Limoges porcelain from the Laviolette factory, brand in use in 1896. Very beautiful hand-painted decoration of flowers and berries with very soft colors. A light line of fine gold highlights the rim of the cup. Quality object in translucent porcelain. Dimensions of the cup Height: 6.5 cm diameter at the rim: 11 cm diameter of the saucer: 17.5 cm Cup in excellent condition Delivery: France: