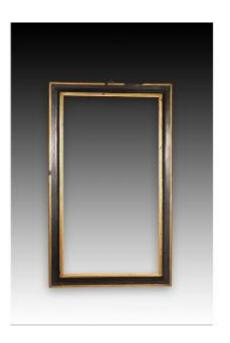

Frame. Carved, Polychrome And Gilded Wood. 18th Century.

## Description

Frame. Carved, polychrome and gilded wood. 18th century.

It has defects.

Rectangular frame in carved wood with a black area flanked by two gilded areas on the outside and inside of the piece, with a flat area in both colors and another different one, always in both finishes. From a stylistic point of view, it recalls common examples in many European schools since the Renaissance. -

Dimensions: 85x6x140 cm. Int 68x123.5 cm