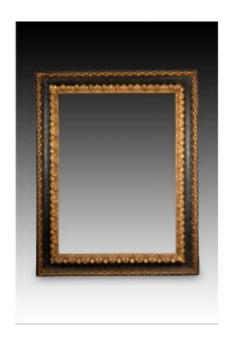

## Frame. Carved, Polychrome And Gilded Wood. 18th Century.

1 000 EUR

Period: 18th century
Condition: En l'etat

Material: Painted wood

Width: 86 cm.

Height: 108,5 cm.

Depth: 7 cm.

## Description

Frame. Carved, polychrome and gilded wood. 18th century.

Rectangular wooden frame decorated with two bands of vegetal and architectural elements of classical influence carved on the outside and inwards, finished in gold and located next to a dark, smooth area. -

Dimensions: 86x7x108.5 cm. Int 65x88 cm