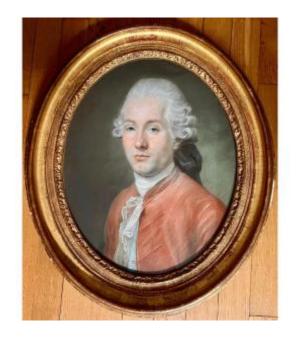

## Portrait Of A Man In A Red Jacket

## Description

The pastel technique is ideal for capturing the subject in the moment. It is therefore not insignificant that it was prized by some of the greatest portraitists of the 18th century, who saw it as a way of creating soft and velvety effects and of capturing the nuances of the face or clothing. The portrait we are presenting was certainly composed in the 1770s. The gaze is detached. The hair, powdered and curled on the side, is swept back and tied with a black ponytail. The clothing, from the silk jabot extending into fine white lace to the blue waistcoat and red jacket, bears witness to the aristocratic elegance of this period. Our portrait was listed by Mr Neil Jeffares in his "Dictionary of pastellists before 1800" (ref. J.9.4045). Details: - Pastel on paper mounted on canvas and mounted on a stretcher. - Sold framed,