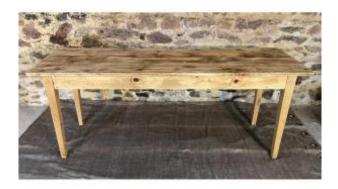

## Narrow Table Or Console 2m In Raw Wood

### Description

Old rustic rectangular table or console from the 20th century in raw wood This table is relatively narrow, it measures 2m long by 60cm wide The top is made of 3 pine boards, the spindle legs are made of chestnut There is no drawer, this table can be used as a console Restoration of use, good height at the headband to be able to use chairs Total height: 80 cm Height at the headband: 65 cm Length: 200 cm Width: 60 cm Good general condition, note that the top has signs of wear from time. (see photos) Delivery: contact us For any information, do not hesitate to contact me.