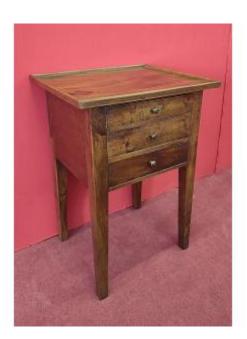

## Walnut Pocket Emptier Table

## 800 EUR

Period : 19th century Condition : Bon état Material : Wallnut Length : 50 Width : 42 Height : 72

## Description

Three-drawer walnut coffee table Louis XVI style, late 19th century Italy Nightstand with pyramidal legs, three small drawers with knobs and top with raised edge. Ideal in an entrance hall as a pocket emptier or as a nightstand for a bedroom. Restored and polished with shellac inside and outside BUY NOW