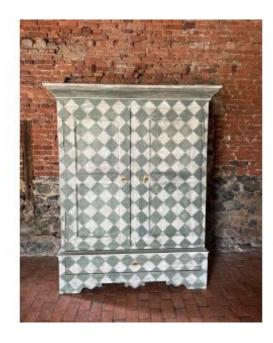

## 19th Century Wardrobe With Colorful Patina

2 300 EUR

Period: 19th century

Condition : Parfait état

Material: Painted wood

Width: 160

Height: 200

Depth: 50 +10 corniche

## Description

Magnificent linen cabinet (wardrobe) dating from the 19th century opening with 2 doors and 1 large drawer, piece of furniture that can be dismantled into 3 parts (base with drawer, door section and cornice) with a superb square-shaped patina in pleasant and very decorative colors