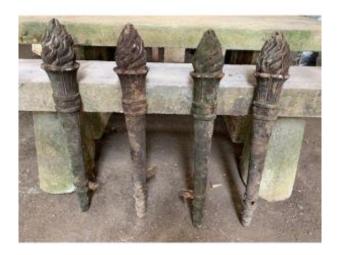

#### CAST IRON FLAMEAUX

Around 1900

4 cast iron torches Initially adorning the corners of a small communal garden in Burgundy Backed by 4 stone pillars, they marked 2 entrances to the garden.

One of them has a break to be re-welded at the base (see photo)