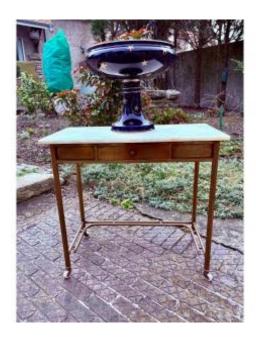

### Description

Console from the 1900s, which can be used as a desk. Resting on four porcelain casters, the tubular base is joined by a U-shaped spacer which gives it excellent stability, it is possible to insert a chair underneath! The ornate belt on the four sides allows it to be positioned either against a wall or in the middle of a room, with a storage drawer on the front with a pretty chiseled pull button. Topped with a white onyx top with a quarter-round groove around the edge. Very good general condition, no missing parts, the top is neither broken nor restored!