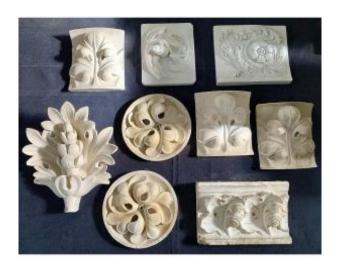

## Description

Workshop plasters in reinforced plaster with tow. Sold as is in their juices. Some missing parts on some. All plasters have their wall hooks. -1 series of 2 elements -1 series of 3 elements (see photos) Period: 1st half of the 20th century. THE PRICE IS FOR 1 PANEL More information and photos on request. Dimensions of the largest: Height: 57cm Width: 48cm Thickness: 21cm Dimensions of the smallest: Height: 37cm Width: 33cm Thickness: 14cm Diameter of the pair: 40cm Thickness: 14cm Delivery carried out by us in Paris and Ile-de-France