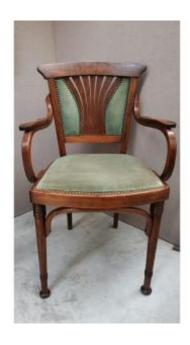

### Art Nouveau Desk Or Table Chair. Curved Wood

## Description

Early 20th century armchair made in Austria in beech wood with curved parts, pretty openwork wooden backrest typical of Art Nouveau. Marked with ink under a crosspiece. Old upholstery to be redone. - Visible in our gallery in Lille on 400 m2: furniture, seats, mirrors, paintings, sculptures, clocks, lighting, curiosities, collector's items.... Open afternoons from Wednesday to Friday or by appointment - Delivery all distances and international / contact us