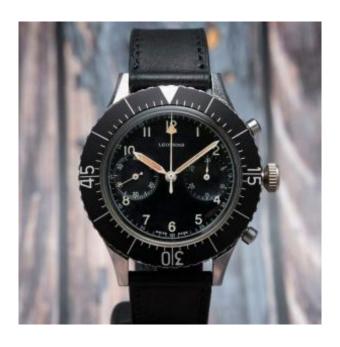

### Description

Leonidas, military chronograph 2 counters type CP-2 (Cronometro da Polsa Tipo 2) produced for the Italian army (EI engraved caseback) and more particularly intended for helicopter pilots, it is equipped with the Valjoux 222 caliber flyback functions (return in flight), addition of minutes (30 min), manual winding movement. Original dial in excellent condition, Arabic numerals and hands nicely patinated luminescent at the origin, 3-piece unpolished case screwed caseback, bidirectional rotating bezel graduated 60 minutes, round pushers. Dimensions: 43 mm (46.5 mm including crown) x thickness 13 mm (including glass), the mechanism and the case are signed and numbered. Item in very good condition of conservation and perfect working order, delivered with its case and certificates of origin. 2-year

| warranty.                                                                                |  |
|------------------------------------------------------------------------------------------|--|
|                                                                                          |  |
|                                                                                          |  |
|                                                                                          |  |
|                                                                                          |  |
|                                                                                          |  |
|                                                                                          |  |
|                                                                                          |  |
|                                                                                          |  |
|                                                                                          |  |
|                                                                                          |  |
|                                                                                          |  |
|                                                                                          |  |
|                                                                                          |  |
|                                                                                          |  |
|                                                                                          |  |
|                                                                                          |  |
|                                                                                          |  |
|                                                                                          |  |
|                                                                                          |  |
|                                                                                          |  |
|                                                                                          |  |
|                                                                                          |  |
|                                                                                          |  |
|                                                                                          |  |
|                                                                                          |  |
|                                                                                          |  |
|                                                                                          |  |
|                                                                                          |  |
|                                                                                          |  |
|                                                                                          |  |
|                                                                                          |  |
|                                                                                          |  |
|                                                                                          |  |
|                                                                                          |  |
|                                                                                          |  |
|                                                                                          |  |
|                                                                                          |  |
|                                                                                          |  |
|                                                                                          |  |
|                                                                                          |  |
|                                                                                          |  |
|                                                                                          |  |
|                                                                                          |  |
|                                                                                          |  |
|                                                                                          |  |
|                                                                                          |  |
|                                                                                          |  |
|                                                                                          |  |
|                                                                                          |  |
|                                                                                          |  |
|                                                                                          |  |
|                                                                                          |  |
|                                                                                          |  |
|                                                                                          |  |
| https://www.proantic.com/en/1494597-leonidas-military-cp-2-flyback-chronograph-1965.html |  |
|                                                                                          |  |