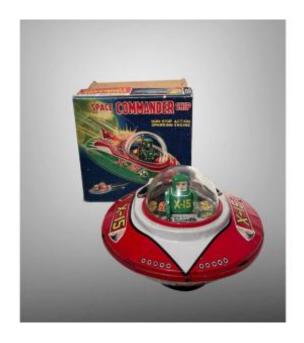

### Description

KO Toys (Yoshiya of Japan) "Space Commander Ship" - rare mechanical movement spaceship with mysterious action on the underside, red/white sheet metal body, with clear plastic dome and astronaut pilot, It includes a tail fin, a working clockwork motor with irregular rotating movement, t an excellent example probably never been played rare, /15 cm in circumference and comes in an original box with illustrated lid example mint in box probably new old stock