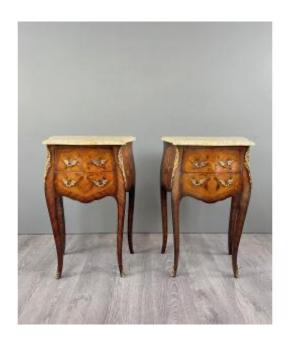

## Pair Of Louis XV Style Bedside Tables In Marquetry And Marble - 19th Century

600 EUR

Period: 19th century

Condition: Très bon état

Material: Wood marquetry

Width: 48 cm Height: 73 cm Depth: 31 cm

## Description

Pair of Louis XV Style Bedside Tables in Marquetry and Marble - 19th Century

Charming pair of Louis XV style bedside tables, finely marquetry and decorated with marble tops. These elegant pieces of furniture feature a curved structure typical of the style, resting on delicately decorated arched legs. The fronts and sides are decorated with refined floral marquetry, highlighting the richness of the precious woods. Each bedside table is topped with a marble top in soft shades and perfectly preserved. The drawers, with finely chiseled bronze handles, offer practical storage space while maintaining an elegant and light appearance.

Dimensions: o Height: 73 cm o Width: 48 cm o

Dealer

## SB Gallery

Antiquaire généraliste

Mobile: +33769199970

Paris 75017

Condition: Perfect condition, no defects

A choice piece for a refined bedroom or an

Depth: 31 cm Materials: Marquetry, marble

interior with character.