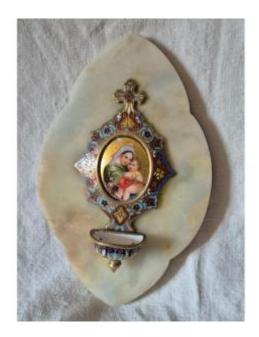

## Gilt Bronze And Cloisonné Enamel Bedside Font Miniature Virgin And Child

180 EUR

Period: 19th century

Condition: Très bon état

Material : Bronze

Width: 11.5 cm

Height: 18 cm

## Description

To cross yourself morning and evening in your room, here is a bedside holy water font in bronze and cloisonné enamel accompanied by a miniature painted on porcelain of the Virgin and the Child Jesus, it is fixed on a marble ogive plaque and protected behind by a bronze plaque with its ring to hang it on the wall. Note some wear on the gilding in the background of the miniature that can be attributed to devotion. Second half of the 19th century.