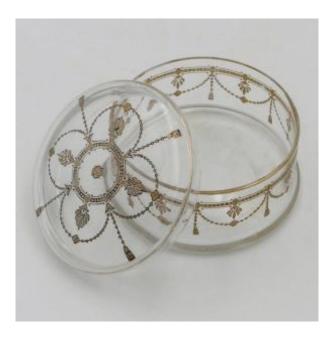

Louis XVI Style Crystal Candy Box, Gold Decor, Early 20th Century.

## Description

Louis XVI style crystal candy box. Gold decoration with ribbon, pearl and stylized leaf motifs. Early 20th century. Please note: this candy box is in very good general condition. A tiny chip on the inside edge of the container (see last photo). Gilding very slightly rubbed in places. Light deposit on the bottom of the container. Cleaning could be refined. Please look carefully at the photos. Dimensions: Height: 7 cm Base diameter: 11.4 cm Shipping costs for France (by tracked colissimo) are 10 euros, please contact us for all other destinations. We are at your disposal for any further information.