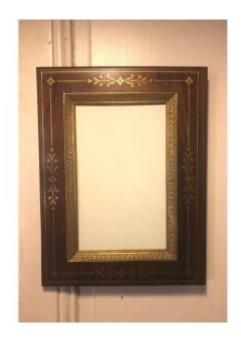

## Napoleon III Rosewood And Brass Fillet Photo Frame

### Description

Napoleon III frame in rosewood inlaid with brass threads, flowers and foliage, second half of the 19th century. This frame, the part framing the view of which is enhanced with a large ornamentation of water leaves in bronze, can hold a photo, a drawing, a watercolor ....