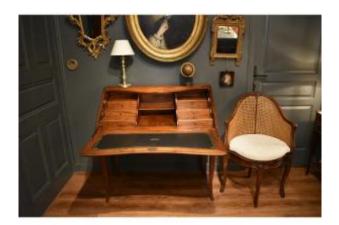

# Description

Louis XV style walnut sloping desk, opening with a flap covered in navy blue leather gilded with irons. This leather has been changed. The interior has several small drawers and a secret compartment in the middle. The lower part opens with two drawers with handles. This desk in very good condition has been cleaned and patinated, it dates from the end of the 18th or the beginning of the 19th century. Depth with the flap open: 93 cm Height under the flap: 69 cm.