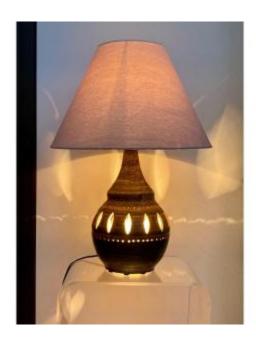

## Pelletier Lamp Double Lighting Workshop La Roue Circa 1960

**700 EUR** 

Period : 20th century Condition : Bon état

Height: 35

## Description

Table lamp by Georges Pelletier (1938-2024)
Model from the 60s with double lighting in
working order. Height of the lamp excluding
lampshade 35cm maximum width 21cm Note 2
slight chips (see photos) Lamp not signed as was
often the case for old models. Georges Pelletier is
one of the great names in 20th century ceramics.
Made famous by his openwork lamps, he is today
very popular with collectors. Shipping by
reinforced parcel Shipping costs for mainland
France: EUR30 Shipping costs for Europe:
EUR60 For the rest of the world, contact me.