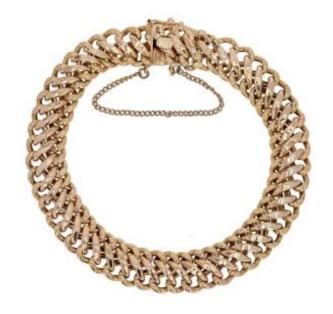

## Rose Gold Chiseled Mesh Bracelet

## Description

Vintage gold bracelet made of an intertwined curb chain, domed and chiseled on both sides.

The fastening system is a ratchet with a safety "8" with a safety chain that can be removed on request.

Period: 20th century

Main material: pink gold, 750 thousandths, 18

carats.

Proportions: Length: 19.5 cm, inner

circumference: 17 cm, width: approximately 9.3

mm, thickness: approximately 3.7 mm. Net weight: approximately 12.2 g.