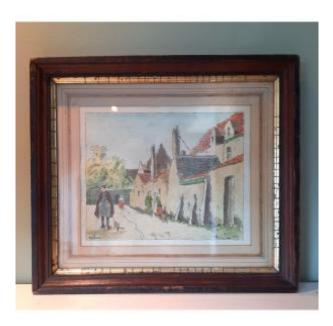

# Drawing Of Mechelen Amedee Lynen 1919

### Description

Oh, this artist is well referenced, even a street in Brussels bears his name (in Saint Josse). Wikipedia is full of data about him, I just have to say that his caricaturist's eye works wonders with every stroke of the pencil. Counterpart of Maturin Meheu in France... Note a halo in the mat.

## 215 EUR

Signature : amedee lynen Period : 20th century Condition : Bon état Material : Paper Length : 36cm Height : 32cm