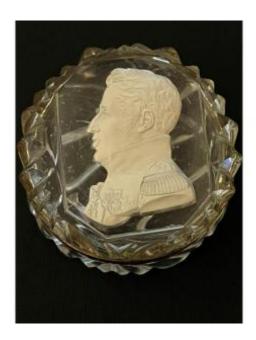

Small Box With Inclusion Of The Effigy Of A King (louis-philippe?), 19th Century.

## Description

Small glass box containing a crystal-ceramic with the effigy probably of King Louis-Philippe I, first half of the 19th century. Diameter 6 cm; thickness approximately 3.2 cm Note: the box does not open (is this original or due to oxidation?)