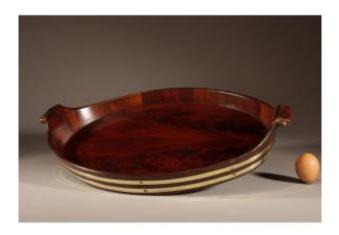

# A Very Decorative And Useful Original Oval Mahogany And Brass Coopered Tray

### Description

A Very Decorative and Useful Original Oval
Mahogany And Brass Coopered Tray.
Still with the original brass bands.
In very good original used condition with nice old patination, no cracks in the bottom.
With nice carved handles.

Still with the original lace Embroidery.

Continental Circa 1900-20

53cm wide 34cm deep 8.5cm high